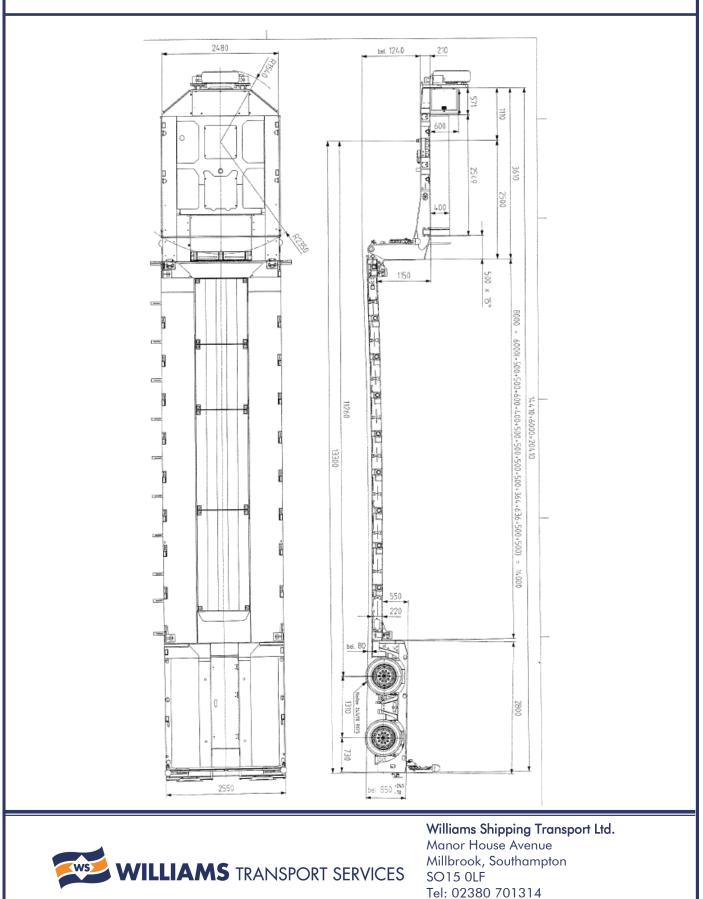

## T143

| Fleet Number:<br>Type of trailer:<br>Manufacturer:<br>Model:                                               | T143<br>Flatbed<br>SDC            |
|------------------------------------------------------------------------------------------------------------|-----------------------------------|
| Year of manufacturer:                                                                                      | 2015                              |
| Top deck length:<br>Top deck height from ground:<br>Bottom deck length:<br>Bottom deck height from ground: | 3.61m<br>1.24m<br>14.00m<br>0.80m |
| Overall length :                                                                                           | 20.41m                            |
| Kingpin depth:<br>Maximum kingpin load:                                                                    | 1.59m<br>15000kgs                 |
| Tyre size:                                                                                                 | 385 / 65 R 22.5                   |
| Unladen weight:                                                                                            | 39000kgs                          |

For detailed information in respect of weights and measurement please consult the attached manufacturers drawing.

Williams Shipping Transport Ltd. Manor House Avenue Millbrook, Southampton SO15 0LF Tel: 02380 701314 E-mail: transport@williams-shipping.co.uk