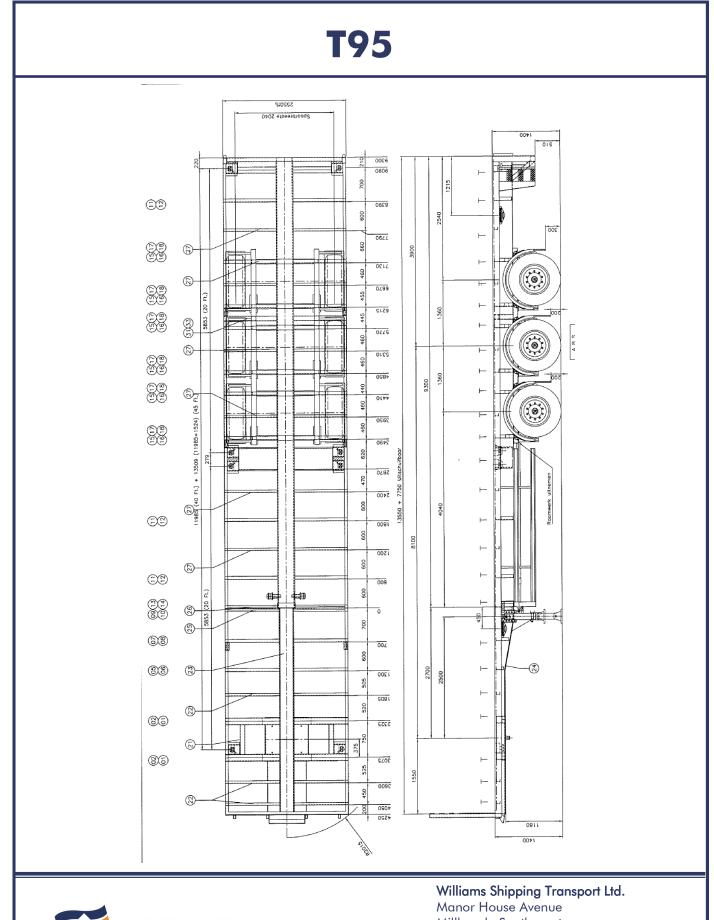

| Fleet Number:<br>Type of trailer:<br>Manufacturer:<br>Model:<br>Year of manufacturer:     | T95<br>Extending Flat<br>Broshuis<br>3 AOU 14 22<br>2002 |
|-------------------------------------------------------------------------------------------|----------------------------------------------------------|
| Bed deck length:<br>Bed deck extended ( maximum ) length:<br>Bed deck height from ground: | 13.55m<br>21.30m<br>1.40m                                |
| Kingpin depth:<br>Maximum kingpin load:                                                   | 1.55m<br>16000kgs                                        |
| Axle weights ( C & U ):                                                                   | 8000kgs                                                  |
| Tyre size:                                                                                | 385 / 65 R 22.5                                          |
| Unladen weight:                                                                           | 8180kgs                                                  |
| Additional equipment available / fitted:                                                  | Twistlocks for 2 x 20'<br>Twistlocks for 1 x 40'         |

For detailed information in respect of weights and measurement please consult the attached manufacturers drawing.

WILLIAMS TRANSPORT SERVICES

| Fleet Number:<br>Type of trailer:<br>Manufacturer:<br>Model:<br>Year of manufacturer:     | T100<br>Extending flat<br>Broshuis<br>3 AOU 14 22<br>2005      |
|-------------------------------------------------------------------------------------------|----------------------------------------------------------------|
| Bed deck length:<br>Bed deck extended ( maximum ) length:<br>Bed deck height from ground: | 13.55m<br>21.30m<br>1.40m                                      |
| Kingpin depth:<br>Maximum kingpin load:                                                   | 1.55m<br>16000kgs                                              |
| Axle weights ( C & U ):                                                                   | 8000kgs                                                        |
| Tyre size:                                                                                | 385 / 65 R 22.5                                                |
| Unladen weight:                                                                           | 8120kgs                                                        |
| Additional equipment fitted :                                                             | Pipe Irons<br>Twistlocks for 2 x 20'<br>Twistlocks for 1 x 40' |