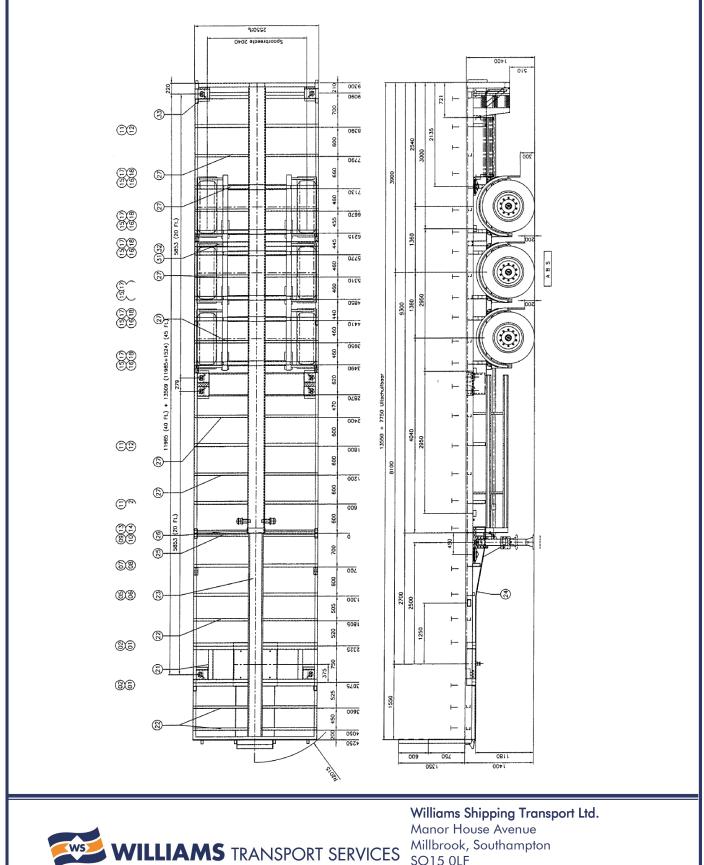

For detailed information in respect of weights and measurement please consult the attached manufacturers drawing.

WILLIAMS TRANSPORT SERVICES

| Fleet Number:<br>Type of trailer:<br>Manufacturer:<br>Model:<br>Year of manufacturer:     | T100<br>Extending flat<br>Broshuis<br>3 AOU 14 22<br>2005      |
|-------------------------------------------------------------------------------------------|----------------------------------------------------------------|
| Bed deck length:<br>Bed deck extended ( maximum ) length:<br>Bed deck height from ground: | 13.55m<br>21.30m<br>1.40m                                      |
| Kingpin depth:<br>Maximum kingpin load:                                                   | 1.55m<br>16000kgs                                              |
| Axle weights ( C & U ):                                                                   | 8000kgs                                                        |
| Tyre size:                                                                                | 385 / 65 R 22.5                                                |
| Unladen weight:                                                                           | 8120kgs                                                        |
| Additional equipment fitted :                                                             | Pipe Irons<br>Twistlocks for 2 x 20'<br>Twistlocks for 1 x 40' |

For detailed information in respect of weights and measurement please consult the attached manufacturers drawing.

Millbrook, Southampton SO15 0LF Tel: 02380 701314 E-mail: transport@williams-shipping.co.uk

| Fleet Number:<br>Type of trailer:<br>Manufacturer:<br>Model:<br>Year of manufacturer:     | T101<br>Extending flat<br>Broshuis<br>3 AOU 14 22<br>2005      |
|-------------------------------------------------------------------------------------------|----------------------------------------------------------------|
| Bed deck length:<br>Bed deck extended ( maximum ) length:<br>Bed deck height from ground: | 13.55m<br>21.30m<br>1.40m                                      |
| Kingpin depth:<br>Maximum kingpin load:                                                   | 1.55m<br>16000kgs                                              |
| Axle weights ( C & U ):                                                                   | 8000kgs                                                        |
| Tyre size:                                                                                | 385 / 65 R 22.5                                                |
| Unladen weight:                                                                           | 8120kgs                                                        |
| Additional equipment available / fitted :                                                 | Pipe Irons<br>Twistlocks for 2 x 20'<br>Twistlocks for 1 x 40' |