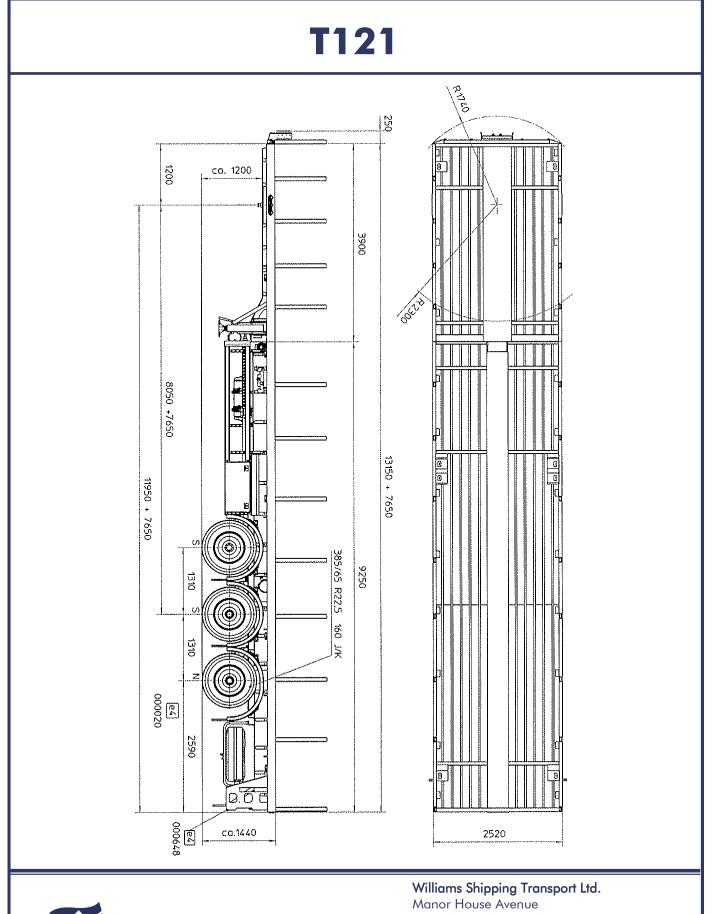

Manor House Avenue Millbrook, Southampton SO15 0LF Tel: 02380 701314 E-mail: transport@williams-shipping.co.uk

| Fleet Number:<br>Type of trailer:<br>Manufacturer:<br>Model:<br>Year of manufacturer:     | T121<br>Extending flat<br>Nooteboom—Floor<br>FLUO—18—27F1<br>2008                                                                                 |
|-------------------------------------------------------------------------------------------|---------------------------------------------------------------------------------------------------------------------------------------------------|
| Bed deck length:<br>Bed deck extended ( maximum ) length:<br>Bed deck height from ground: | 13.36m<br>21.01m<br>1.44m                                                                                                                         |
| Kingpin depth:<br>Maximum kingpin load:                                                   | 1.412m<br>18000kgs                                                                                                                                |
| Axle weights ( C & U ):                                                                   | 9000kgs                                                                                                                                           |
| Tyre size:                                                                                | 385 / 65 R 22.5                                                                                                                                   |
| Unladen weight:                                                                           | 8800kgs                                                                                                                                           |
| Additional equipment available / fitted :                                                 | Pipe Irons<br>Tool box fitted to one side<br>Twistlocks for 2 x 20'<br>Twistlocks for 1 x 40'<br>Self tracking rear axle<br>Spare tyre on carrier |

For detailed information in respect of weights and measurement please consult the attached manufacturers drawing.

Manor House Avenue Millbrook, Southampton SO15 0LF Tel: 02380 701314 E-mail: transport@williams-shipping.co.uk