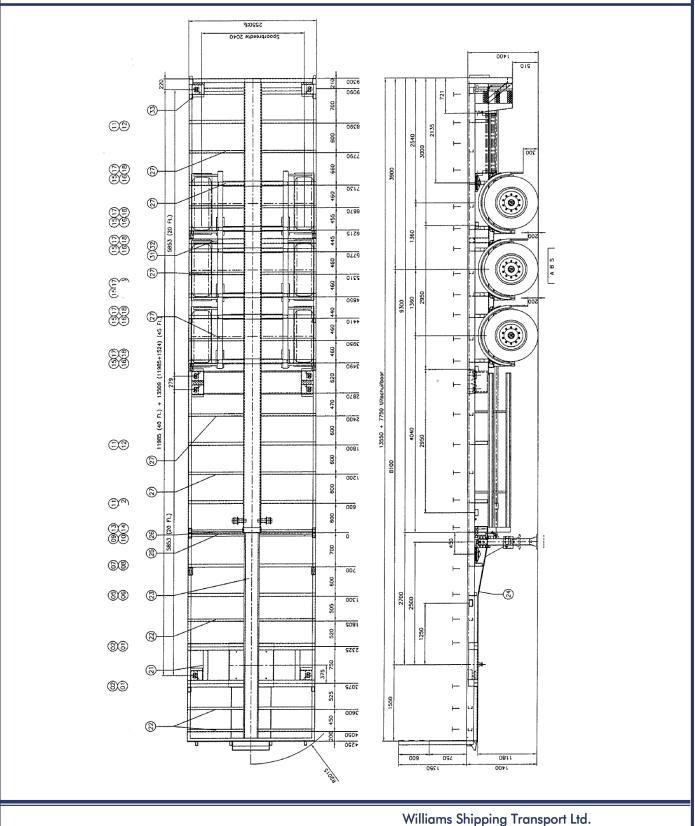

| Fleet Number:<br>Type of trailer:<br>Manufacturer:<br>Model:<br>Year of manufacturer:     | T101<br>Extending flat<br>Broshuis<br>3 AOU 14 22<br>2005      |
|-------------------------------------------------------------------------------------------|----------------------------------------------------------------|
| Bed deck length:<br>Bed deck extended ( maximum ) length:<br>Bed deck height from ground: | 13.55m<br>21.30m<br>1.40m                                      |
| Kingpin depth:<br>Maximum kingpin load:                                                   | 1.55m<br>16000kgs                                              |
| Axle weights ( C & U ):                                                                   | 8000kgs                                                        |
| Tyre size:                                                                                | 385 / 65 R 22.5                                                |
| Unladen weight:                                                                           | 8120kgs                                                        |
| Additional equipment available / fitted :                                                 | Pipe Irons<br>Twistlocks for 2 x 20'<br>Twistlocks for 1 x 40' |

For detailed information in respect of weights and measurement please consult the attached manufacturers drawing.

WILLIAMS TRANSPORT SERVICES

| Fleet Number:<br>Type of trailer:<br>Manufacturer:<br>Model:<br>Year of manufacturer:     | T117<br>Extending flat<br>Nooteboom—Floor<br>FLUO—18—27F1<br>2007                                                  |
|-------------------------------------------------------------------------------------------|--------------------------------------------------------------------------------------------------------------------|
| Bed deck length:<br>Bed deck extended ( maximum ) length:<br>Bed deck height from ground: | 13.36m<br>21.01m<br>1.44m                                                                                          |
| Kingpin depth:<br>Maximum kingpin load:                                                   | 1.412m<br>18000kgs                                                                                                 |
| Axle weights ( C & U ):                                                                   | 9000kgs                                                                                                            |
| Tyre size:                                                                                | 385 / 65 R 22.5                                                                                                    |
| Unladen weight:                                                                           | 8800kgs                                                                                                            |
| Additional equipment available / fitted :                                                 | Pipe Irons<br>Twistlocks for 2 x 20'<br>Twistlocks for 1 x 40'<br>Self tracking rear axle<br>Spare tyre on carrier |