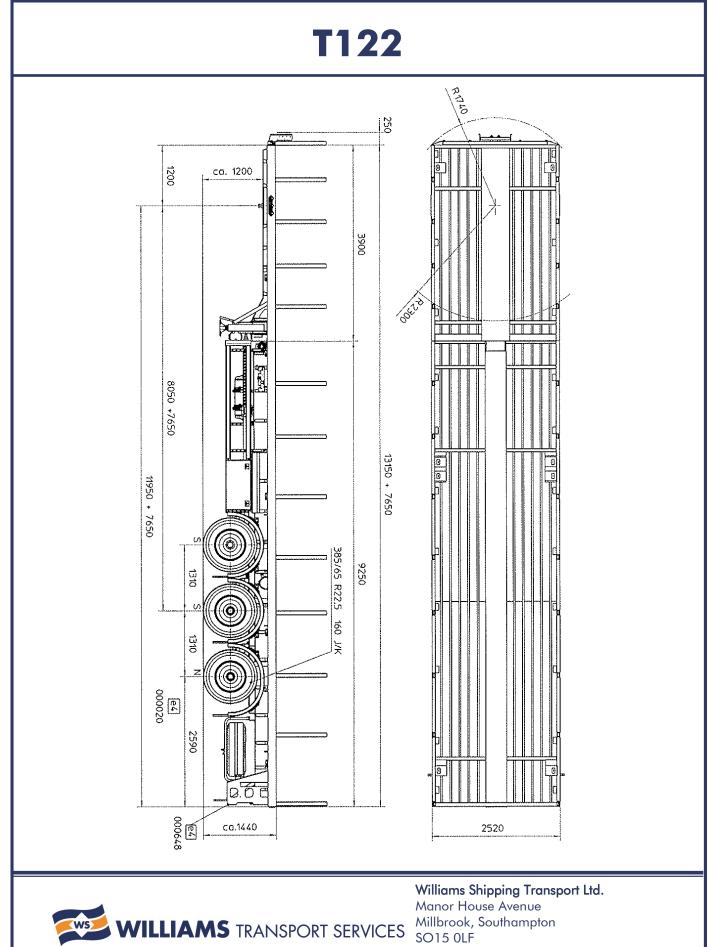

| Fleet Number:<br>Type of trailer:<br>Manufacturer:<br>Model:<br>Year of manufacturer:     | T122<br>Extending flat<br>Nooteboom—Floor<br>FLUO—18—27F1<br>2008                                                                                 |
|-------------------------------------------------------------------------------------------|---------------------------------------------------------------------------------------------------------------------------------------------------|
| Bed deck length:<br>Bed deck extended ( maximum ) length:<br>Bed deck height from ground: | 13.36m<br>21.01m<br>1.44m                                                                                                                         |
| Kingpin depth:<br>Maximum kingpin load:                                                   | 1.412m<br>18000kgs                                                                                                                                |
| Axle weights ( C & U ):                                                                   | 9000kgs                                                                                                                                           |
| Tyre size:                                                                                | 385 / 65 R 22.5                                                                                                                                   |
| Unladen weight:                                                                           | 8800kgs                                                                                                                                           |
| Additional equipment fitted :                                                             | Pipe Irons<br>Tool box fitted to one side<br>Twistlocks for 2 x 20'<br>Twistlocks for 1 x 40'<br>Self tracking rear axle<br>Spare tyre on carrier |

For detailed information in respect of weights and measurement please consult the attached manufacturers drawing.

SO15 0LF Tel: 02380 701314 E-mail: transport@williams-shipping.co.uk