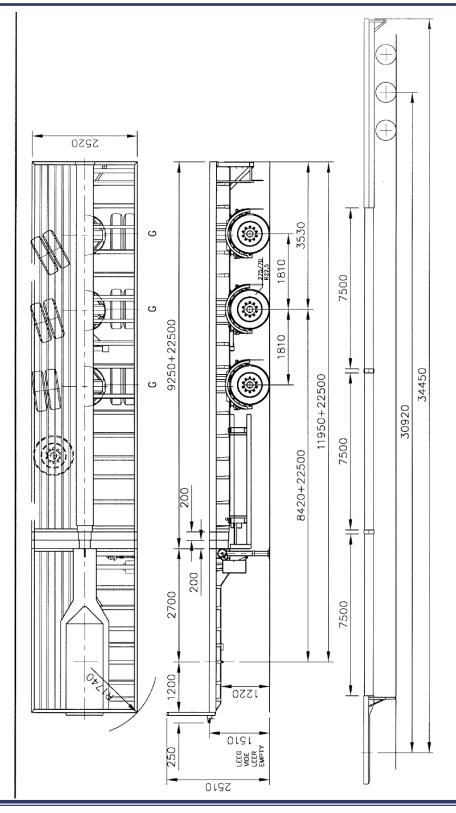

### Williams Shipping Transport Ltd.

Manor House Avenue Millbrook, Southampton SO15 0LF

Tel: 02380 701314

Fleet Number: **T96** 

Type of trailer: Triple Extending Steer trailer

Manufacturer: Nooteboom Model: 0 VB - 55 - 03V

Year of manufacturer: 2003

Bed deck length: 13.40m Bed deck extended ( maximum ) length: 35.90m Bed deck height from ground: 1.51m

1.20m Kingpin depth: Maximum kingpin load: 25000kgs

Axle weights ( C & U ): 8000kgs

Tyre size: 275 / 70 R 22.5

14000kgs Unladen weight:

Additional equipment available: **Pre Bolstered** 

**Pipe Irons** 

Twistlocks for 2 x 20' Twistlocks for 1 x 40' Power remote contol

Hook up lead

For detailed information in respect of weights and measurement please consult the attached manufacturers drawing.