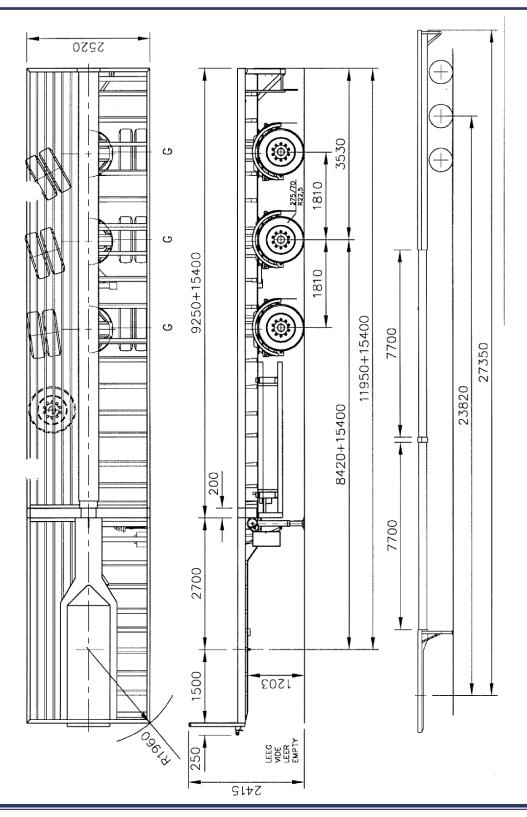

Fleet Number: **T94** 

Type of trailer: Double extending steer trailer

Manufacturer: Nooteboom Model: 0VB-48-03V

Year of manufacturer: 2002

Bed deck length: 13.70m Bed deck extended ( maximum ) length: 29.10m Bed deck height from ground: 1.50m

1.50m Kingpin depth: 18000kgs Maximum kingpin load:

Axle weights ( C & U ): 9000kgs

275 / 70 R 22.5 Tyre size:

12000kgs Unladen weight:

**Pre Bolstered** Additional equipment fitted:

Pipe Irons

Twistlocks for 2 x 20' Twistlocks for 1 x 40' Power remote contol

Hook up lead

For detailed information in respect of weights and measurement please consult the attached manufacturers drawing.

Williams Shipping Transport Ltd.

Manor House Avenue

SO15 0LF

Tel: 02380 701314