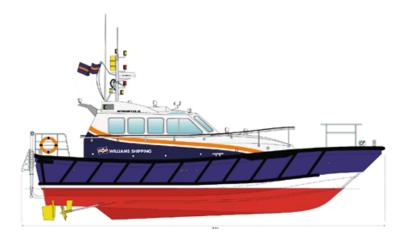

#### **GENERAL**

**Type of Vessel** Fast Launch / Pilot Boat - Interceptor 48

Builder Safehaven Marine Build Date, Place 2022, Ireland

Classification MCA Workboat Code Cat 2 (60 miles)

10 pax

MCA Cat 2 Pilot Boat

#### **DIMENSIONS**

 Length O.A.
 14.9m

 Beam O.A.
 4.4m

 Draft Aft
 1.32m

#### **PERFORMANCE**

Free Running Speed 26 Knots

#### **PROPULSION SYSTEM**

Main Engines 2 x Scania DI13 070M

Total Power 1000hp Marine Transmissions S x ZF400 1.5:1