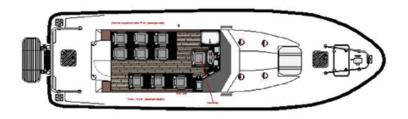

#### **ACCOMMODATION**

Main Cabin Suspension seats 2 crew/8 passengers

**F'ard Cabin** 6 persons

Fully air-conditioned