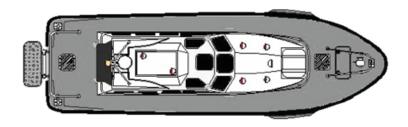

#### **ACCOMMODATION**

Main Cabin Suspension seats 2 crew/8 passengers

**F'ard Cabin** 6 persons

Fully air-conditioned